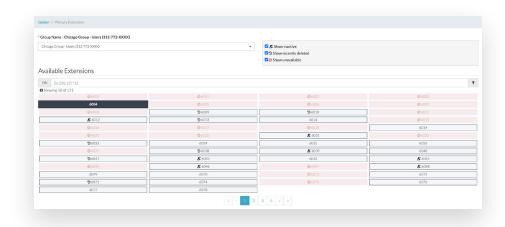

#### **Manage Your Tech**

Onboarding and offboarding is easy with ZIRO. You can manage all the MACDs and DIDs for your entire workforce with a simple click of the mouse.

#### **MANAGE**

- · Live and Interactive 360 View
- · 1-Click Provisioning with No Template Required
- · Dial Plan Management
- · Agent Provisioning & Skilling
- · Voicemail Management and Pin Resets
- · Phone Model Swap
- · Drag n' Drop Phone Editor
- · Profile Reassignments
- · Misconfiguration Feedback
- · UnifiedFX Remote Control
- · Comprehensive Audits
- · Role Based Access Control
- · Single Sign-On (SSO)