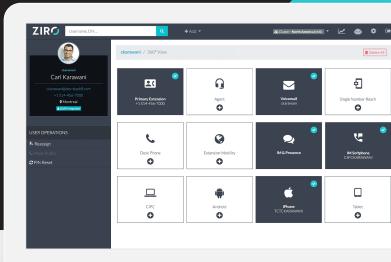

ZIRO can be fully configured for Cisco Unified Communications – Managing phones, voicemails, dial plans and agents. No BS. No surprises. No hassle.

#### **MANAGE**

- · Live and Interactive 360 View
- · 1-Click Provisioning with No Template Required
- · Dial Plan Management
- · Agent Provisioning & Skilling
- · Voicemail Management and Pin Resets
- · Phone Model Swap
- · Drag n' Drop Phone Editor
- · Profile Reassignments
- · Misconfiguration Feedback
- · UnifiedFX Remote Control
- · Comprehensive Audits
- · Role Based Access Control
- · Single Sign-On (SSO)